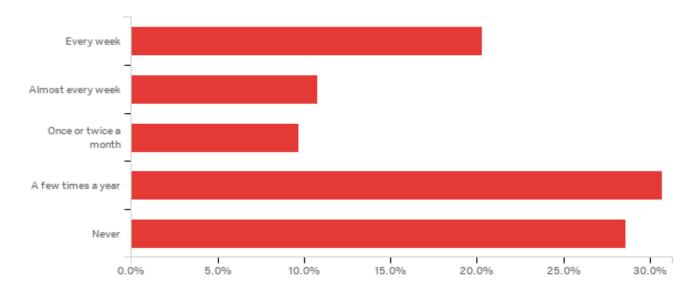

## Q33 - How often, if at all, do you attend religious services?

| How often, if at all, do you attend religious services? | Percentage |
|---------------------------------------------------------|------------|
| Every week                                              | 20.3%      |
| Almost every week                                       | 10.8%      |
| Once or twice a month                                   | 9.7%       |
| A few times a year                                      | 30.7%      |
| Never                                                   | 28.6%      |
| Total                                                   | 100.0%     |