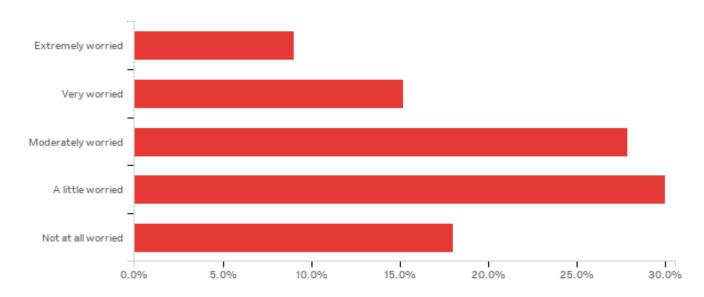

## Q19 - As far as you and your family are concerned, how worried are you about your current financial situation?

| As far as you and your family are concerned, how worried are you about your | Percentage |
|-----------------------------------------------------------------------------|------------|
| Extremely worried                                                           | 9.0%       |
| Very worried                                                                | 15.2%      |
| Moderately worried                                                          | 27.9%      |
| A little worried                                                            | 30.0%      |
| Not at all worried                                                          | 18.0%      |
| Total                                                                       | 100.0%     |