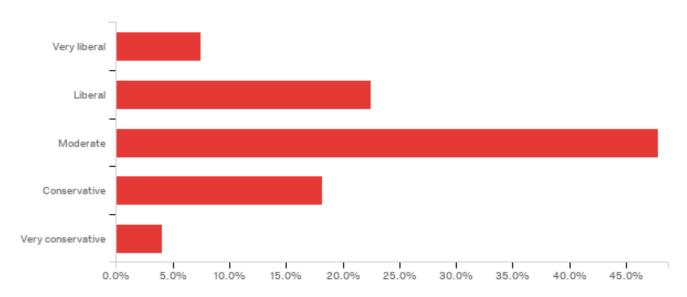

# Q32 - Thinking about politics these days, how would you describe your own political viewpoint?

| Thinking about politics these days, how would you describe your own politic | Percentage |
|-----------------------------------------------------------------------------|------------|
| Very liberal                                                                | 7.5%       |
| Liberal                                                                     | 22.5%      |
| Moderate                                                                    | 47.8%      |
| Conservative                                                                | 18.2%      |
| Very conservative                                                           | 4.0%       |
| Total                                                                       | 100.0%     |