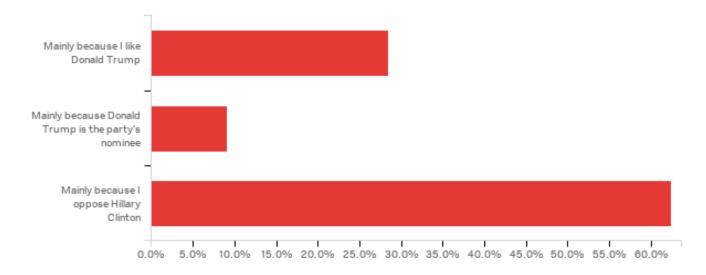

### Q9 - What is the main reason behind your vote for Donald Trump over Hillary Clinton in November?

| What is the main reason behind your vote for Donald Trump over Hillary Cl | Percentage |
|---------------------------------------------------------------------------|------------|
| Mainly because I like Donald Trump                                        | 28.4%      |
| Mainly because Donald Trump is the party's nominee                        | 9.1%       |
| Mainly because I oppose Hillary Clinton                                   | 62.4%      |
| Total                                                                     | 100.0%     |