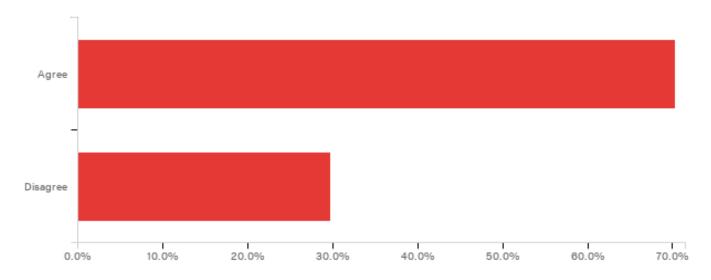

Q15 - Do you agree or disagree with the following statement? "Regardless of how I vote, I'm glad a woman is a major party nominee for president."

| Do you agree or disagree with the following statement? "Regardless of how I | Percentage |
|-----------------------------------------------------------------------------|------------|
| Agree                                                                       | 70.3%      |
| Disagree                                                                    | 29.7%      |
| Total                                                                       | 100.0%     |