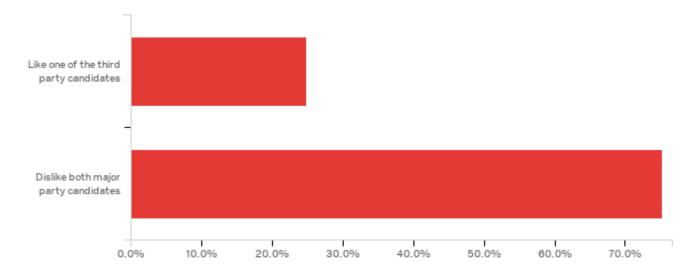

#### Q11 - Have you considered voting for a third party candidate mainly because you...

| Have you considered voting for a third party candidate mainly because you | Percentage |
|---------------------------------------------------------------------------|------------|
| Like one of the third party candidates                                    | 24.8%      |
| Dislike both major party candidates                                       | 75.2%      |
| Total                                                                     | 100.0%     |