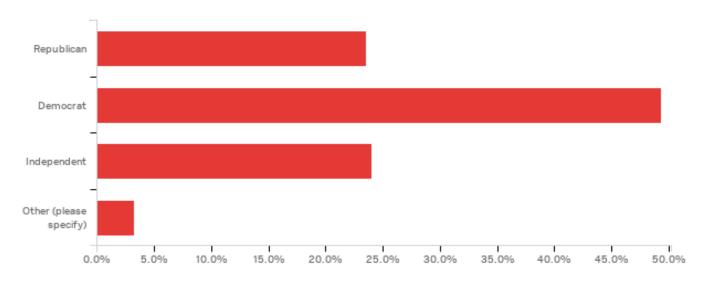

# Q30 - Generally speaking, do you usually think of yourself as a Republican, a Democrat, an Independent, or something else?

| Generally speaking, do you usually think of yourself as a Republican, a Dem | Percentage |
|-----------------------------------------------------------------------------|------------|
| Republican                                                                  | 23.5%      |
| Democrat                                                                    | 49.3%      |
| Independent                                                                 | 24.0%      |
| Other (please specify)                                                      | 3.2%       |
| Total                                                                       | 100.0%     |