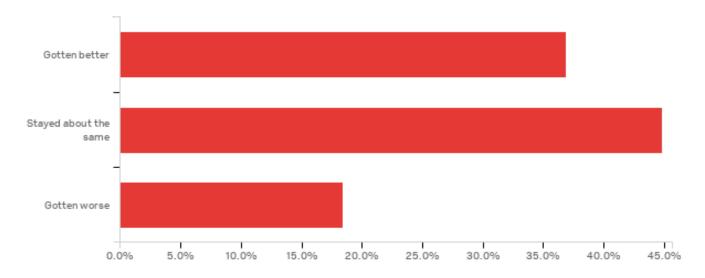

#### Q18 - Let's turn to some of the issues facing the U.S. as a whole now.

Thinking about the economy in the U.S. as a whole, would you say that over the past year the nation's economy has...

| Now thinking about the economy in the U.S. as a whole, would you say that | Percentage |
|---------------------------------------------------------------------------|------------|
| Gotten better                                                             | 36.9%      |
| Stayed about the same                                                     | 44.8%      |
| Gotten worse                                                              | 18.4%      |
| Total                                                                     | 100.0%     |