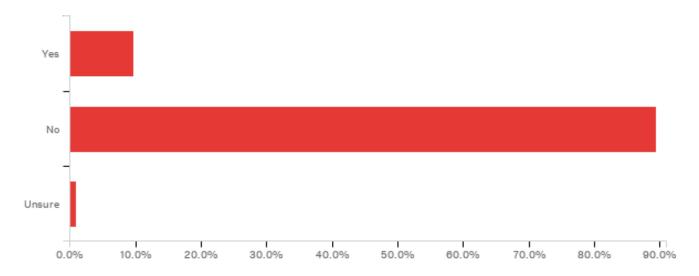

## Q34 - Are you a member of a labor union?

| Are you a member of a labor union? | Percentage |
|------------------------------------|------------|
| Yes                                | 9.7%       |
| No                                 | 89.4%      |
| Unsure                             | 1.0%       |
| Total                              | 100.0%     |