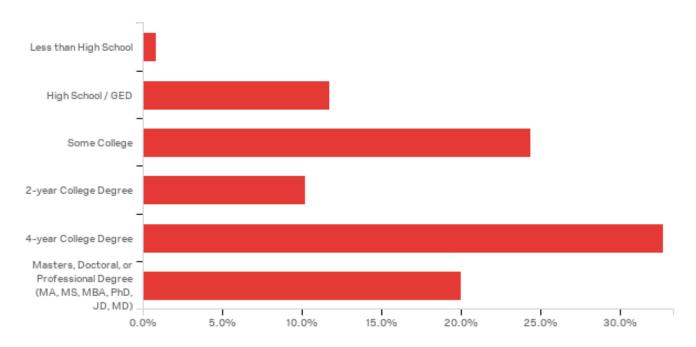

#### First, what is the highest level of education you have completed?

| The final set of questions will help us better understand our results. Thes | Percentage |
|-----------------------------------------------------------------------------|------------|
| Less than High School                                                       | 0.8%       |
| High School / GED                                                           | 11.7%      |
| Some College                                                                | 24.4%      |
| 2-year College Degree                                                       | 10.2%      |
| 4-year College Degree                                                       | 32.7%      |
| Masters, Doctoral, or Professional Degree (MA, MS, MBA, PhD, JD, MD)        | 20.0%      |
| Total                                                                       | 100.0%     |