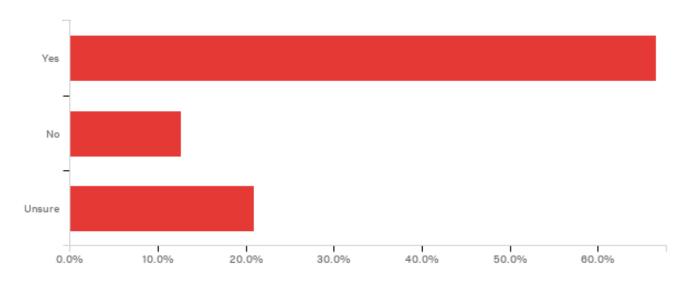

Q16 - Do you personally hope that the United States has a woman president in your lifetime?

| Do you personally hope that the United States has a woman president in your | Percentage |
|-----------------------------------------------------------------------------|------------|
| Yes                                                                         | 66.6%      |
| No                                                                          | 12.6%      |
| Unsure                                                                      | 20.9%      |
| Total                                                                       | 100.0%     |