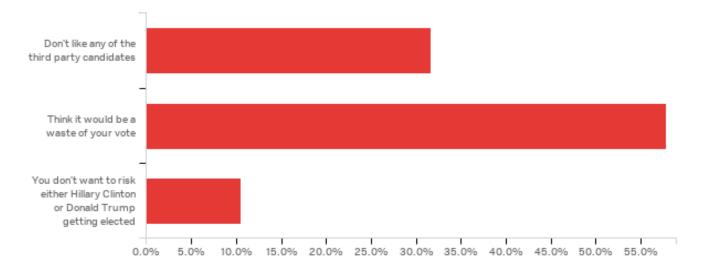

#### Q12 - Have you considered not voting for a third party candidate mostly because you...

| Have you considered not voting for a third party candidate mostly because y   |        |
|-------------------------------------------------------------------------------|--------|
| Don't like any of the third party candidates                                  | 31.7%  |
| Think it would be a waste of your vote                                        | 57.8%  |
| You don't want to risk either Hillary Clinton or Donald Trump getting elected |        |
| Total                                                                         | 100.0% |