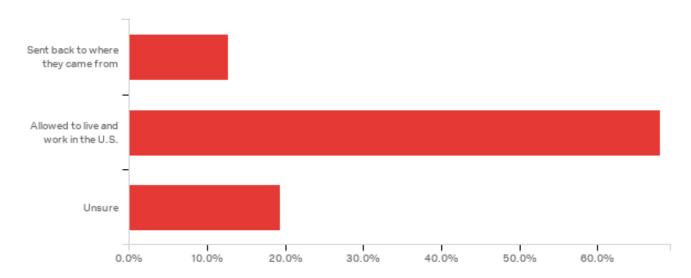

Q22 - What should happen to immigrants who were brought here to the U.S. illegally as children and have lived here for at least 10 years and graduated high school here? Should they be...

| What should happen to immigrants who were brought here to the U.S. illegall | Percentage |
|-----------------------------------------------------------------------------|------------|
| Sent back to where they came from                                           | 12.7%      |
| Allowed to live and work in the U.S.                                        | 68.0%      |
| Unsure                                                                      | 19.3%      |
| Total                                                                       | 100.0%     |