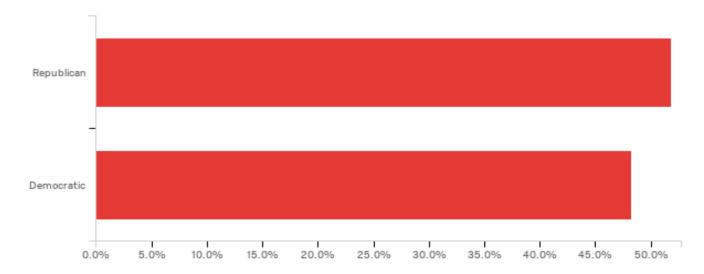

#### Q31 - Do you think of yourself as closer to the Republican or Democratic party?

| Do you think of yourself as closer to the Republican or Democratic party? | Percentage |
|---------------------------------------------------------------------------|------------|
| Republican                                                                | 51.8%      |
| Democratic                                                                | 48.2%      |
| Total                                                                     | 100.0%     |