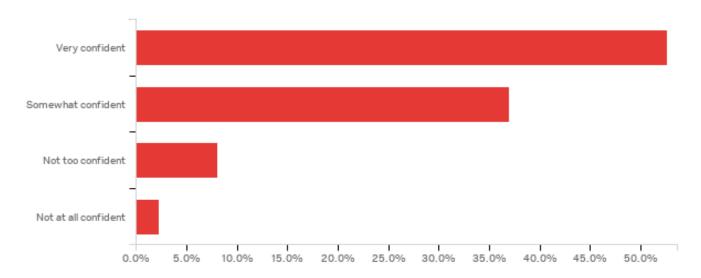

#### Q14 - Let's turn to other topics now.

In general, how confident are you that your vote will be accurately counted in the upcoming election?

| Let's turn to other topics now.<br>In general, how confident are<br>you that you | Percentage |
|----------------------------------------------------------------------------------|------------|
| Very confident                                                                   | 52.6%      |
| Somewhat confident                                                               | 37.0%      |
| Not too confident                                                                | 8.1%       |
| Not at all confident                                                             | 2.2%       |
| Total                                                                            | 100.0%     |