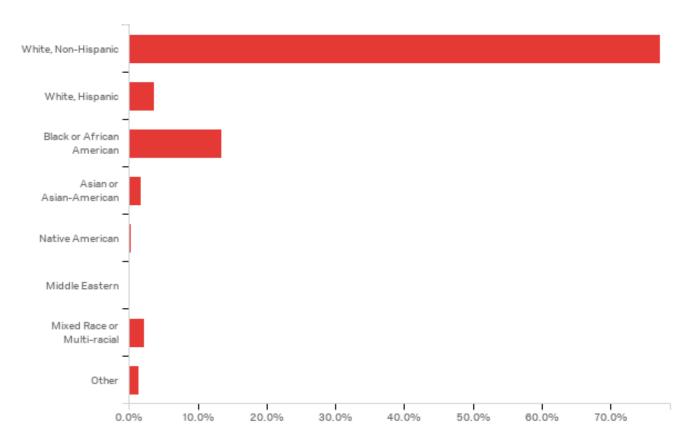

#### Q6.4 - What is your race/ethnicity?

| What is your race/ethnicity? | Percentage |
|------------------------------|------------|
| White, Non-Hispanic          | 77.2%      |
| White, Hispanic              | 3.6%       |
| Black or African American    | 13.5%      |
| Asian or Asian-American      | 1.7%       |
| Native American              | 0.3%       |
| Middle Eastern               | 0.1%       |
| Mixed Race or Multi-racial   | 2.2%       |
| Other                        | 1.4%       |
| Total                        | 100.0%     |