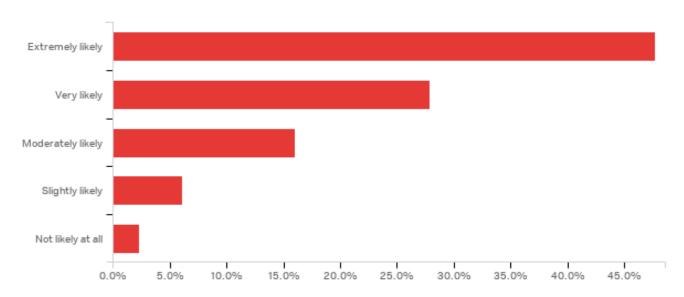

# Q20 - During the next 12 months, how likely is it that you will be able to make all of your rent, mortgage, or housing payments on time?

| What about the next 12 months? Do you expect the economy, in the U.S. as | Percentage |
|--------------------------------------------------------------------------|------------|
| Extremely likely                                                         | 47.7%      |
| Very likely                                                              | 27.9%      |
| Moderately likely                                                        | 16.0%      |
| Slightly likely                                                          | 6.1%       |
| Not likely at all                                                        | 2.3%       |
| Total                                                                    | 100.0%     |