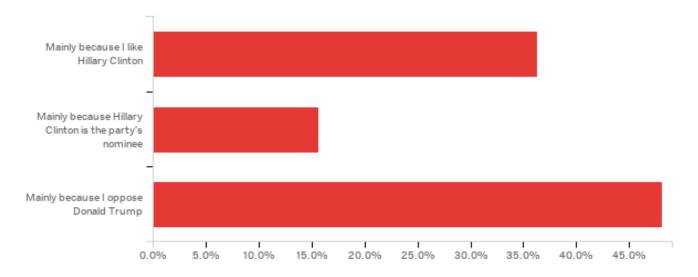

### Q8 - What is the main reason behind your vote for Hillary Clinton over Donald Trump in November?

| What is the main reason behind your vote for Hillary Clinton over Donald Tr | Percentage |
|-----------------------------------------------------------------------------|------------|
| Mainly because I like Hillary Clinton                                       | 36.3%      |
| Mainly because Hillary Clinton is the party's nominee                       | 15.6%      |
| Mainly because I oppose Donald Trump                                        | 48.1%      |
| Total                                                                       | 100.0%     |