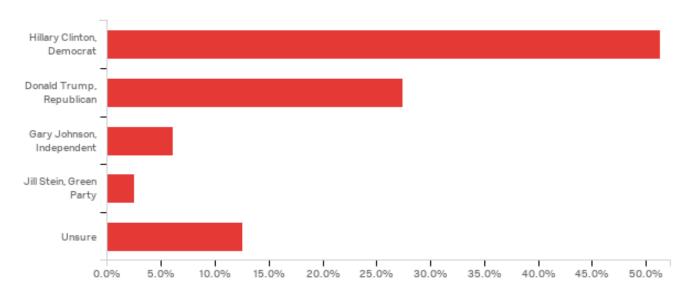

### Q13 - If the election for President were being held today, and the candidates were Hillary Clinton, Donald Trump, Gary Johnson, and Jill Stein, for whom would you vote?

| If the election for President were being held today, and the candidates wer | Percentage |
|-----------------------------------------------------------------------------|------------|
| Hillary Clinton, Democrat                                                   | 51.3%      |
| Donald Trump, Republican                                                    | 27.4%      |
| Gary Johnson, Independent                                                   | 6.1%       |
| Jill Stein, Green Party                                                     | 2.5%       |
| Unsure                                                                      | 12.6%      |
| Total                                                                       | 100.0%     |