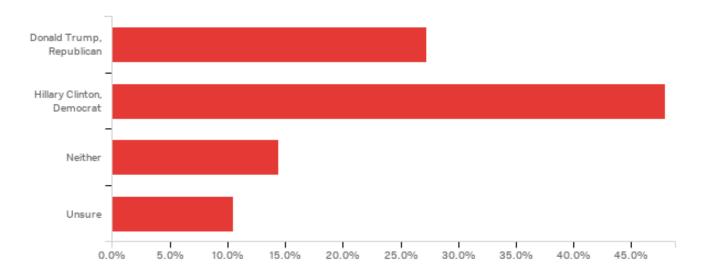

# Q7 - If the election for President were being held today, and the candidates were Hillary Clinton and Donald Trump, for whom would you vote?

| If the election for President were being held today, and the candidates wer | Percentage |
|-----------------------------------------------------------------------------|------------|
| Donald Trump, Republican                                                    | 27.2%      |
| Hillary Clinton, Democrat                                                   | 47.9%      |
| Neither                                                                     | 14.4%      |
| Unsure                                                                      | 10.5%      |
| Total                                                                       | 100.0%     |