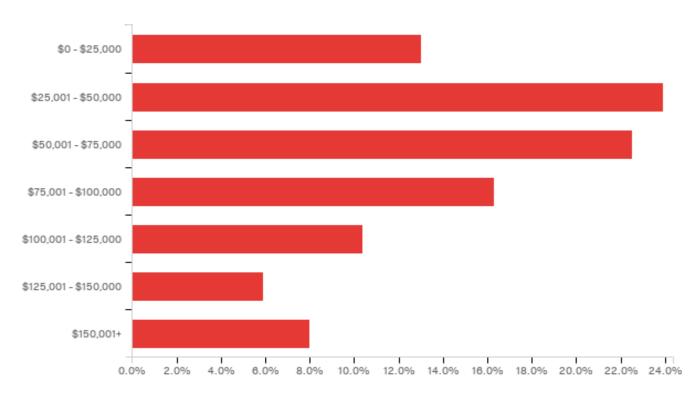

#### Q6.3 - What is your annual household income in U.S. dollars?

| What is your annual household income in U.S. dollars? | Percentage |
|-------------------------------------------------------|------------|
| \$0 - \$25,000                                        | 13.0%      |
| \$25,001 - \$50,000                                   | 23.9%      |
| \$50,001 - \$75,000                                   | 22.5%      |
| \$75,001 - \$100,000                                  | 16.3%      |
| \$100,001 - \$125,000                                 | 10.4%      |
| \$125,001 - \$150,000                                 | 5.9%       |
| \$150,001+                                            | 8.0%       |
| Total                                                 | 100.0%     |