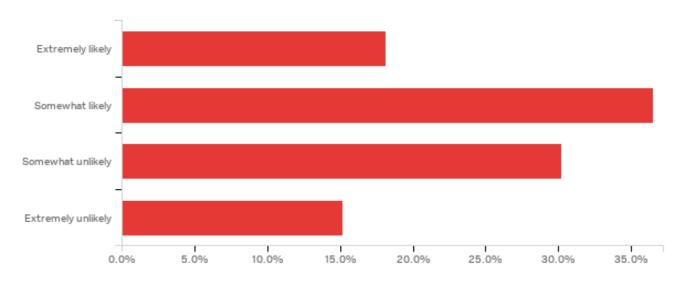

### Q21 - Now we'd like to ask you about immigration in recent years. How likely or unlikely is it that recent immigration levels will take jobs away from people already here?

| Now we'd like to ask you about immigration in recent years. How likely or | Percentage |
|---------------------------------------------------------------------------|------------|
| Extremely likely                                                          | 18.1%      |
| Somewhat likely                                                           | 36.5%      |
| Somewhat unlikely                                                         | 30.2%      |
| Extremely unlikely                                                        | 15.2%      |
| Total                                                                     | 100.0%     |